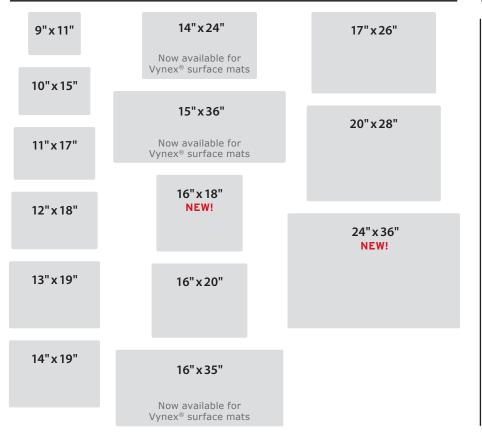

#### **STANDARD SIZES**

**NEW! STITCHED EDGE SIZES** 

~1/4"

FABRIC ONLY

5mm (.197")

**OUR PREMIUM LATEX-FREE COUNTER MAT DuraTec**<sup>®</sup>

**Base:** DuraTec<sup>®</sup> durable, odorless, latex-free Minimum: 25 pieces (2–24 pieces QUR)

Reorder 5-Day: PDF for reference only 1/16" 1/8" Rush Services: 4-Day\* 1.5mm \*Call for availability Current Pricing: CounterPointPromo.com/dtpx 19" | 14" x 24" | 15" x 36" | 16" x 18" | 16" x 20" | 16" x 35" | 17" x 26" | 20" x 28" 24" x 36" 19 ND1424 ND1536 ND1618 ND1620 ND1635 ND1726 ND2028 ND2436 19 NH1424 NH1536 NH1618 NH1620 NH1635 NH1726 NH2028 NH2436

| Sizes       | 9" x 11" | 10" x 15" | 11" x 17" | 12" x 18" | 13" x 19" | 14" x 1 |
|-------------|----------|-----------|-----------|-----------|-----------|---------|
|             | Vynex®   |           |           |           |           |         |
| 1/16" 1.5mm | ND911    | ND1       | ND1117    | ND12      | ND1319    | ND141   |
| 1/8" 3mm    | NH911    | NH1       | NH1117    | NH12      | NH1319    | NH141   |