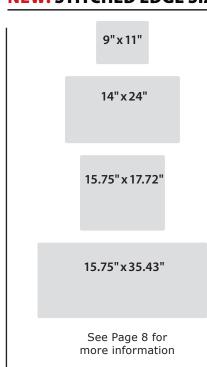

# Origin'l Fabric Stitched Edge

#### **Our NEW Stitched Edge adds a level of** sophistication & refinement to our tried-and-true **Origin'L Fabric® counter mats. The finished edge** expands the mat's use beyond counter mats into exciting new markets like Game and Desk mats.

| Sizes    | 9" x 11"                        | 1/8"<br><sup>3mm</sup><br>14" x 24" | BASE   | SURFACE |
|----------|---------------------------------|-------------------------------------|--------|---------|
|          | Origin'L Fabric <sup>®</sup> St |                                     |        |         |
| 1/8" 3mm | SG911                           | SG1424                              | SG1618 | SG1635  |

## Sizes 14" x 19" | 14" x 24" | 15" x 36" | 16" x 18" | 16" x 20" | 16" x 35" | 17" x 26" | 20" x 28" | 24" x 36"

|             | Origin'L Fa | ibric <sup>®</sup> Game | e & Desk |        |        |        |        |        |        |          |                                  |                                |                 |
|-------------|-------------|-------------------------|----------|--------|--------|--------|--------|--------|--------|----------|----------------------------------|--------------------------------|-----------------|
| 1/16" 1.5mm | BT1419      | BT1424                  | BT1536   | BT1618 | BT1620 | BT1635 | BT1726 | BT2028 | BT2436 |          |                                  |                                |                 |
| 1/8" 3mm    | BG1419      | BG1424                  | BG1536   | BG1618 | BG1620 | BG1635 | BG1726 | BG2028 | BG2436 | Sizes    | 14" x 24"<br>Origin'L Fabric® St | 15.75" x 17.72"<br>itched Edge | 15.75" x 35.43" |
| 1/4" 5mm    | BB1419      | BB1424                  | BB1536   | BB1618 | BB1620 | BB1635 | BB1726 | BB2028 | BB2436 | 1/8" 3mm | SG1424                           | SG1618                         | SG1635          |
|             |             |                         |          |        |        |        |        |        |        |          |                                  |                                |                 |