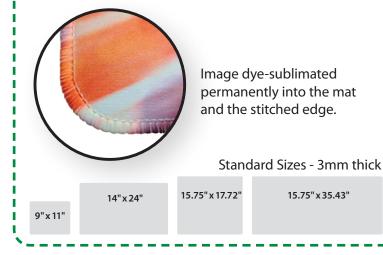

# Origin'l Fabric Stitched Edge

#### **Our NEW Stitched Edge adds a level of** sophistication & refinement to our tried-and-true **Origin'L Fabric® counter mats. The finished edge** expands the mat's use beyond counter mats into exciting new markets like Game and Desk mats.

- ✓ Fabric surface with stitched edge finish
- ✓ Rolls up for easy transportation and storage
- Brilliant image dyed permanently into the mat – won't crack or peel
- ✓ Printed in the USA
- ✓ Made in USA with Global Materials

| Sizes    | 9" x 11"                        | 1/8"<br><sup>3mm</sup><br>14" x 24" | BASE   | SURFACE |
|----------|---------------------------------|-------------------------------------|--------|---------|
|          | Origin'L Fabric <sup>®</sup> St |                                     |        |         |
| 1/8" 3mm | SG911                           | SG1424                              | SG1618 | SG1635  |