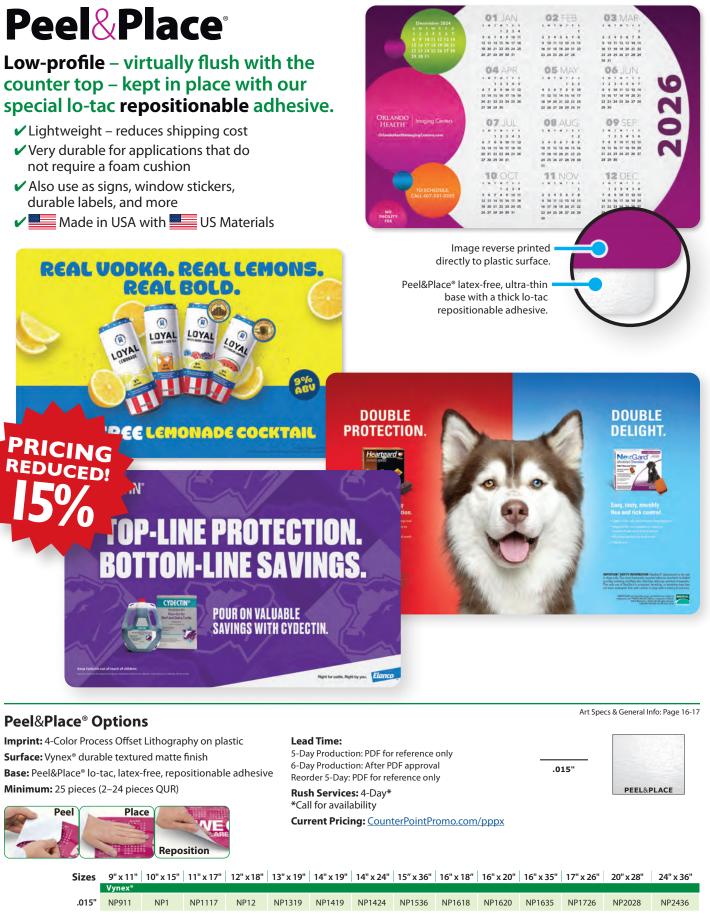

# **OUR ADHESIVE BACKED COUNTER MAT Peel**&Place<sup>®</sup>

counter top – kept in place with our

- not require a foam cushion
- durable labels, and more

#### **Peel**&Place<sup>®</sup> Options

Imprint: 4-Color Process Offset Lithography on plastic Surface: Vynex® durable textured matte finish Minimum: 25 pieces (2-24 pieces QUR)

Manufactured in the USA with US & Global Materials

#### **BASE MATERIALS**

**Heavy Duty** A durable natural open-cell rubber base. 1/16" & 1/8" Thick

1/16" & 1/8" Thick

**Peel**&Place® This latex-free, ultra-thin base uses a lo-tac repositionable adhesive. .015" Thick