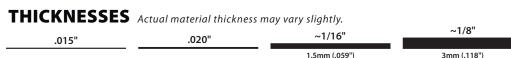

#### **BASE MATERIALS**

**Heavy Duty** A durable natural open-cell rubber base. 1/16" & 1/8" Thick

1/16" & 1/8" Thick

**Peel**&Place® This latex-free, ultra-thin base uses a lo-tac repositionable adhesive. .015" Thick

3mm (.118")

**Dura**Tec<sup>®</sup> Extremely durable, odorless, latex-free, synthetic rubber backing. Light weight.

**Barely There**<sup>™</sup> An economical, latex-free, ultra-thin non-slip base. .020" Thick