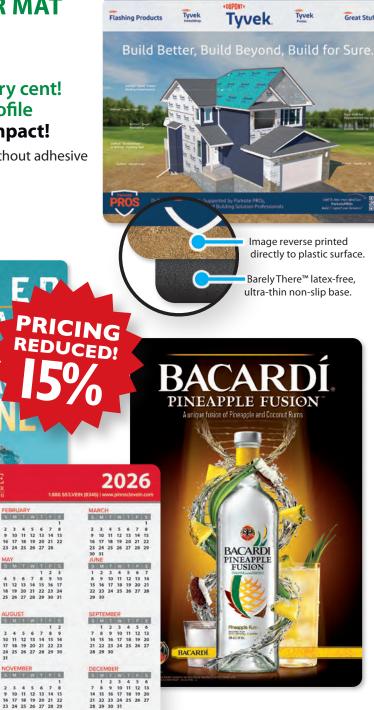

#### Thinner than a dime, and worth every cent! These ultra-thin mats have a low-profile presence but deliver high-profile impact!

✓ Non-slip backing keeps promotion in place without adhesive

**PINNACLE** 

#### **Barely There<sup>™</sup> Options**

Imprint: 4-Color Process Offset Lithography on plastic Surface: Vynex<sup>®</sup> durable textured matte finish **Base:** Barely There<sup>™</sup> ultra-thin, latex-free, non-slip polymer. Barely half the thickness of a dime Minimum: 25 pieces (2-24 pieces QUR)