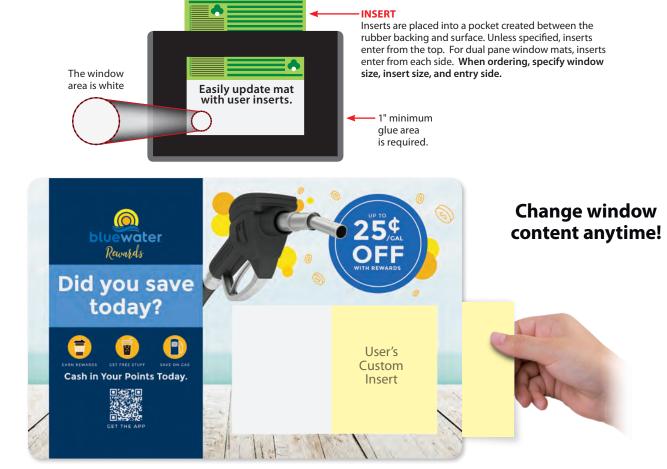

#### Easily update your promotion by simply changing an insert, keeping your content current and extending the life of the counter mat.

- ✓ Permanent message on the outside and interchangeable message on the inside
- ✓ Great for location-specific information and frequently changing pricing, menus, or promotions
- Easily build custom windows into the art