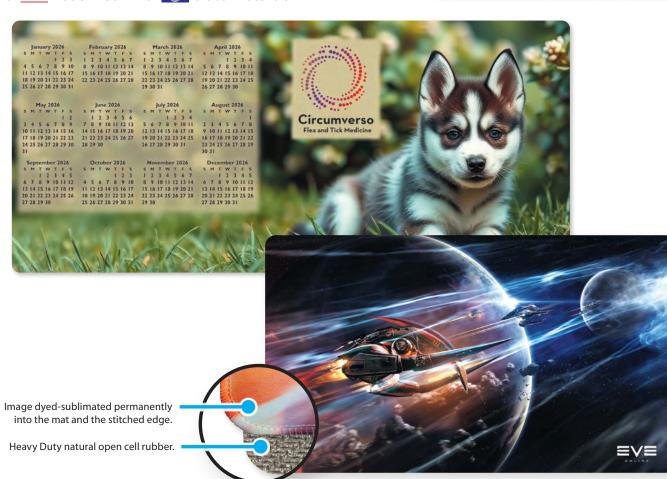

- ✓ Fabric surface with stitched edge finish
- ✓ Rolls up for easy transportation and storage
- Brilliant image dyed permanently into the mat – won't crack or peel
- ✓ Printed in the USA
- ✓ Made in USA with Global Materials