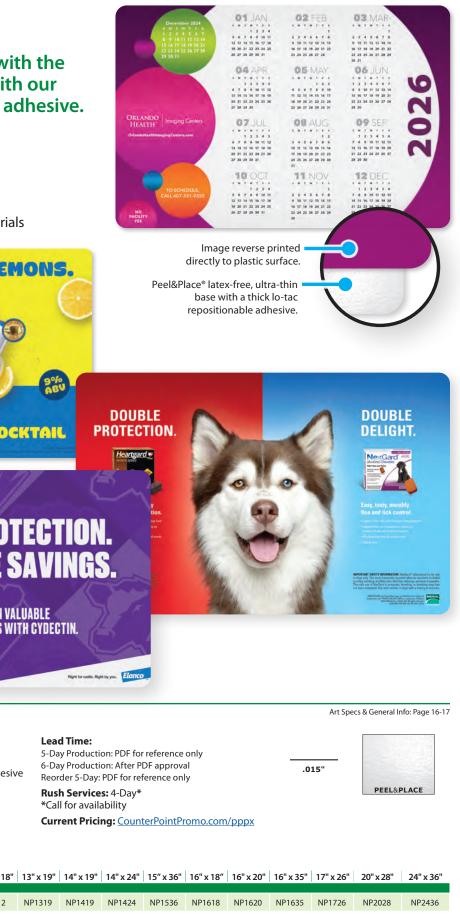

# **OUR ADHESIVE BACKED COUNTER MAT Peel**&Place<sup>®</sup>

counter top – kept in place with our

- not require a foam cushion
- durable labels, and more

#### **Peel**&Place<sup>®</sup> Options

Imprint: 4-Color Process Offset Lithography on plastic Surface: Vynex® durable textured matte finish Minimum: 25 pieces (2-24 pieces QUR)

Manufactured in the USA with US & Global Materials